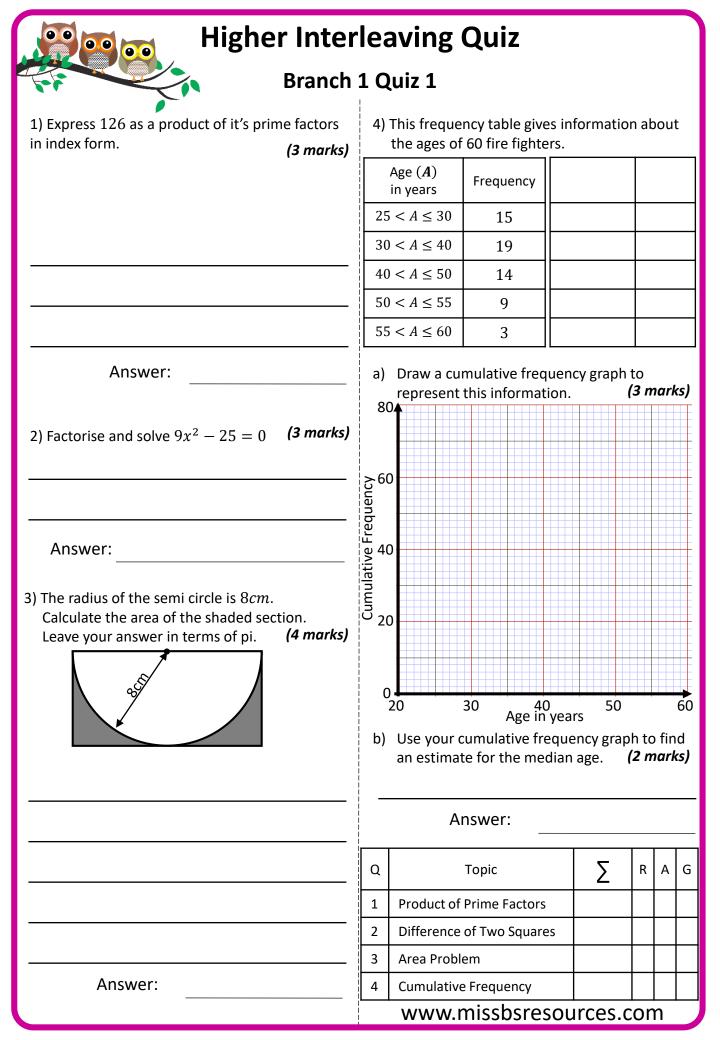

| Higher Interleaving Quiz<br>Branch 1<br>Quizzes 1 to 3<br>Quiz 1<br>Home Study Focus |                                                                                                    |   |   |   |   |                         |  |
|--------------------------------------------------------------------------------------|----------------------------------------------------------------------------------------------------|---|---|---|---|-------------------------|--|
| Q                                                                                    | Торіс                                                                                              | Σ | R | А | G |                         |  |
| 1                                                                                    | Product of Prime Factors                                                                           |   |   |   |   |                         |  |
| 2                                                                                    | Difference of Two Squares                                                                          |   |   |   |   |                         |  |
| 3                                                                                    | Area Problem                                                                                       |   |   |   |   | Home Study              |  |
| 4                                                                                    | Cumulative Frequency                                                                               |   |   |   |   | Completed               |  |
| Q<br>1<br>2<br>3<br>4                                                                | Topic<br>Ratio Problem<br>Expand and simplify<br>Right Angled Trigonometry<br>Cumulative Frequency | Σ | R | A | G | Home Study<br>Completed |  |
|                                                                                      |                                                                                                    |   |   |   |   | Home Study Focus        |  |
| Q                                                                                    | Торіс                                                                                              | Σ | R | Α | G |                         |  |
| 1                                                                                    | Ratio Problem                                                                                      |   |   |   |   |                         |  |
| 2                                                                                    | Functions                                                                                          |   |   |   |   |                         |  |
| 3                                                                                    | Volume and Mass                                                                                    |   |   |   |   | Home Study              |  |
| 4                                                                                    | Mean from a Table                                                                                  |   | + |   |   | Completed               |  |
|                                                                                      | www.missbsresources.com                                                                            |   |   |   |   |                         |  |