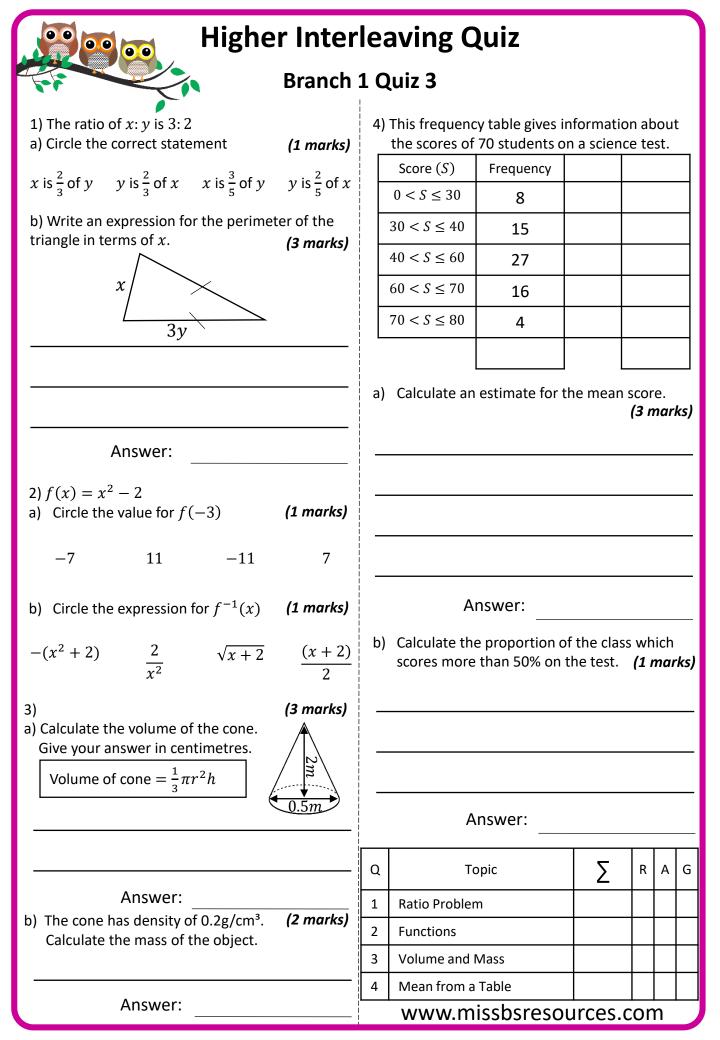

| Higher Interleaving Quiz<br>Branch 1<br>Quizzes 1 to 3<br>Quiz 1<br>Home Study Focus |                                                                                                    |   |   |   |   |                         |  |
|--------------------------------------------------------------------------------------|----------------------------------------------------------------------------------------------------|---|---|---|---|-------------------------|--|
| Q                                                                                    | Торіс                                                                                              | Σ | R | А | G |                         |  |
| 1                                                                                    | Product of Prime Factors                                                                           |   |   |   |   |                         |  |
| 2                                                                                    | Difference of Two Squares                                                                          |   |   |   |   |                         |  |
| 3                                                                                    | Area Problem                                                                                       |   |   |   |   | Home Study              |  |
| 4                                                                                    | Cumulative Frequency                                                                               |   |   |   |   | Completed               |  |
| Q<br>1<br>2<br>3<br>4                                                                | Topic<br>Ratio Problem<br>Expand and simplify<br>Right Angled Trigonometry<br>Cumulative Frequency | Σ | R | A | G | Home Study<br>Completed |  |
|                                                                                      |                                                                                                    |   |   |   |   | Home Study Focus        |  |
| Q                                                                                    | Торіс                                                                                              | Σ | R | Α | G |                         |  |
| 1                                                                                    | Ratio Problem                                                                                      |   |   |   |   |                         |  |
| 2                                                                                    | Functions                                                                                          |   |   |   |   |                         |  |
| 3                                                                                    | Volume and Mass                                                                                    |   |   |   |   | Home Study              |  |
| 4                                                                                    | Mean from a Table                                                                                  |   | + |   |   | Completed               |  |
|                                                                                      | www.missbsresources.com                                                                            |   |   |   |   |                         |  |