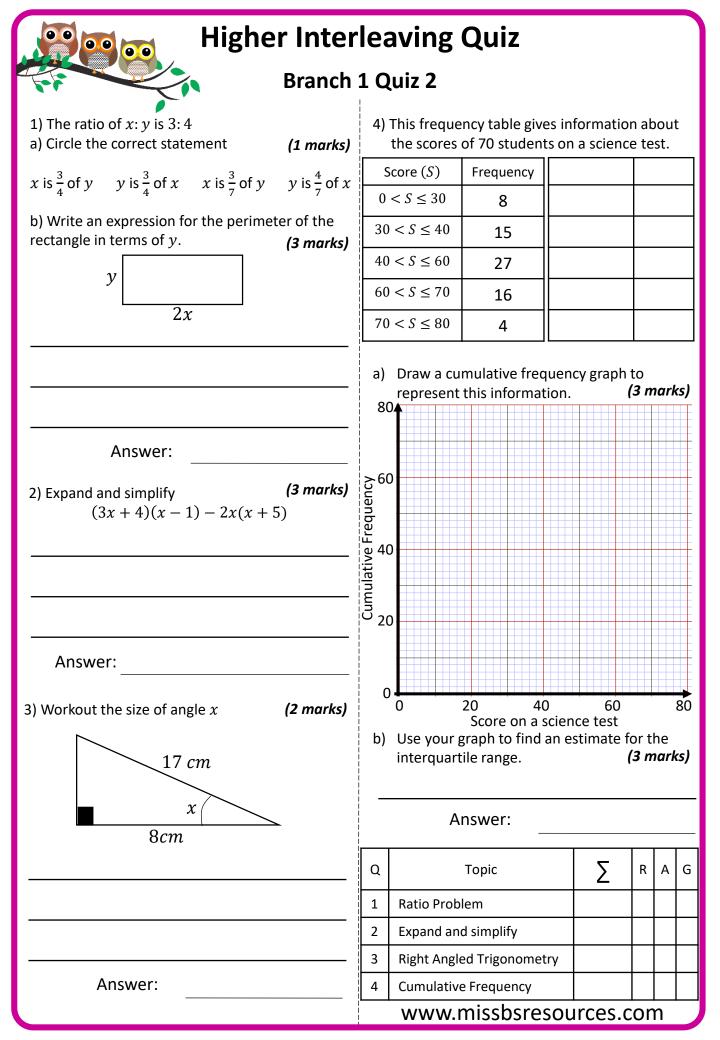

| Higher Interleaving Quiz<br>Branch 1<br>Quizzes 1 to 3<br>Quiz 1<br>Home Study Focus |                                                                                                    |   |   |   |   |                         |  |
|--------------------------------------------------------------------------------------|----------------------------------------------------------------------------------------------------|---|---|---|---|-------------------------|--|
| Q                                                                                    | Торіс                                                                                              | Σ | R | А | G |                         |  |
| 1                                                                                    | Product of Prime Factors                                                                           |   |   |   |   |                         |  |
| 2                                                                                    | Difference of Two Squares                                                                          |   |   |   |   |                         |  |
| 3                                                                                    | Area Problem                                                                                       |   |   |   |   | Home Study              |  |
| 4                                                                                    | Cumulative Frequency                                                                               |   |   |   |   | Completed               |  |
| Q<br>1<br>2<br>3<br>4                                                                | Topic<br>Ratio Problem<br>Expand and simplify<br>Right Angled Trigonometry<br>Cumulative Frequency | Σ | R | A | G | Home Study<br>Completed |  |
|                                                                                      |                                                                                                    |   |   |   |   | Home Study Focus        |  |
| Q                                                                                    | Торіс                                                                                              | Σ | R | Α | G |                         |  |
| 1                                                                                    | Ratio Problem                                                                                      |   |   |   |   |                         |  |
| 2                                                                                    | Functions                                                                                          |   |   |   |   |                         |  |
| 3                                                                                    | Volume and Mass                                                                                    |   |   |   |   | Home Study              |  |
| 4                                                                                    | Mean from a Table                                                                                  |   | + |   |   | Completed               |  |
|                                                                                      | www.missbsresources.com                                                                            |   |   |   |   |                         |  |